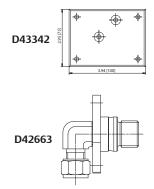

# **Accessories for Wall Mounting**

| PART NUMBER | DESCRIPTION                                                                     |
|-------------|---------------------------------------------------------------------------------|
| D43342      | Wall mounting plate, grey white, thickness 6 mm                                 |
| D43371      | Kit countersunk screws + dowels for wall plate                                  |
| D42663-00-X | Wall plate, Brass, including elbow compression fitting 6, 8, or 10 mm           |
| D42663-22-X | Wall plate, Stainless Steel, including elbow compression fitting 6, 8, or 10 mm |
| V09166      | Wall plate cover                                                                |
| D42572      | Gas label (please, state gas type)                                              |