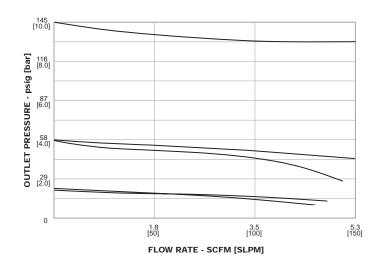

# MiniLabo 2 Regulator Flow Chart

For more information on how to read flow curves, please refer to the Flow Curves and Calculations document (debul2007x012) in the TESCOM catalog or on www.tescom.com.