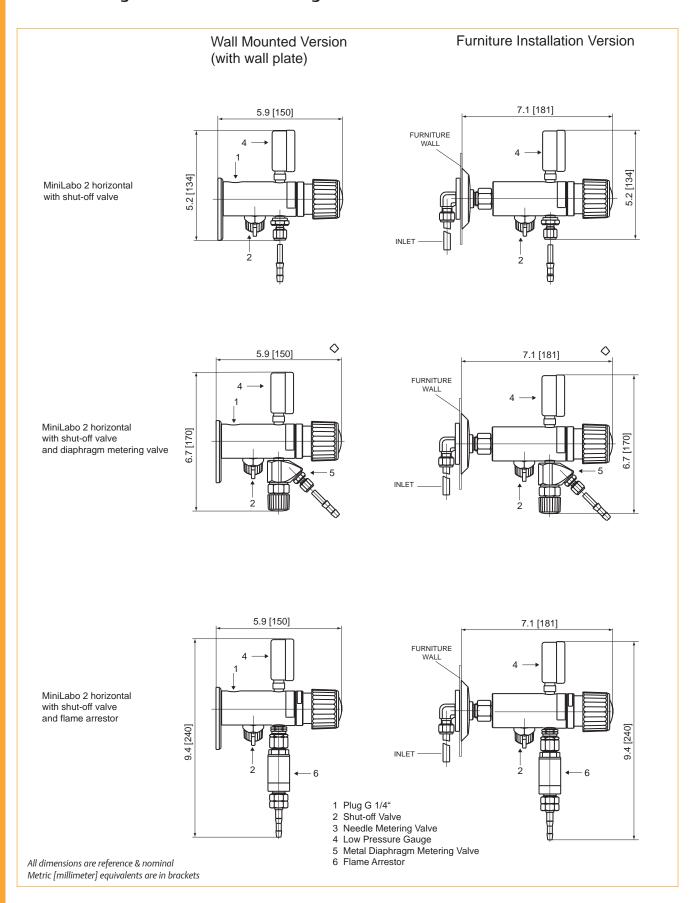

iLabo 2 Point-of-Use regulator for noncorrosive/corrosive gases and mixtures up to 6.0 (99.9999 Vol %) purity with a compact, modular and ergonomic design.

# **Applications**

- Reduction of line pressure to working pressure
- Laboratory, R&D and analyzer applications
- Suitable for ECD (Electronic Capture Detector) applications

# **Features and Benefits**

- Clear indication of open/closed position (90°) of shut-off valve
- Minimal space for installation required because pressure regulator and shut-off valve are integrated in one body
- Reduced internal volume, short purging times
- Modular design featuring a pressure regulator, gauge, 1/4 turn shut-off valve and metering valve
- Easy installation due to wall mounting plate

# **MINILABO 2**

# MiniLabo 2 Regulator Horizontal Drawings



# MiniLabo 2 Regulator Vertical Drawings



# **Accessories for Wall Mounting**

| PART NUMBER | DESCRIPTION                                                                     |
|-------------|---------------------------------------------------------------------------------|
| D43342      | Wall mounting plate, grey white, thickness 6 mm                                 |
| D43371      | Kit countersunk screws + dowels for wall plate                                  |
| D42663-00-X | Wall plate, Brass, including elbow compression fitting 6, 8, or 10 mm           |
| D42663-22-X | Wall plate, Stainless Steel, including elbow compression fitting 6, 8, or 10 mm |
| V09166      | Wall plate cover                                                                |
| D42572      | Gas label (plea