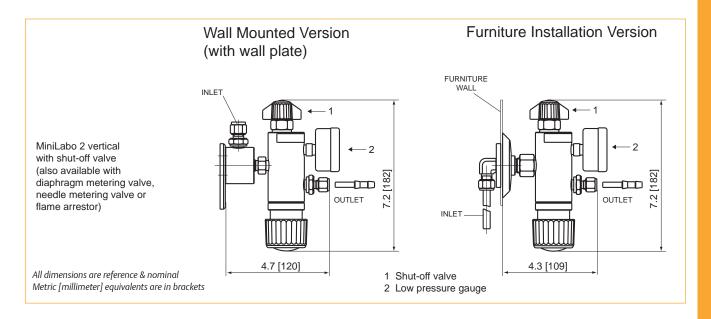

ive/corrosive gases and mixtures up to 6.0 (99.9999 Vol %) purity with a compact, modular and ergonomic design.

# **Applications**

- Reduction of line pressure to working pressure
- Laboratory, R&D and analyzer applications
- Suitable for ECD (Electronic Capture Detector) applications

# **Features and Benefits**

- Clear indication of open/closed position (90°) of shut-off valve
- Minimal space for installation required because pressure regulator and shut-off valve are integrated in one body
- Reduced internal volume, short purging times
- Modular design featuring a pressure regulator, gauge, 1/4 turn shut-off valve and metering valve
- Easy installation due to wall mounting plate

# **MINILABO 2**

# MiniLabo 2 Regulator Horizontal Drawings



# MiniLabo 2 Regulator Vertical Drawings



# **Accessories for Wall Mounting**

| PART NUMBER | DESCRIPTION                                                                     |
|-------------|---------------------------------------------------------------------------------|
| D43342      | Wall mounting plate, grey white, thickness 6 mm                                 |
| D43371      | Kit countersunk screws + dowels for wall plate                                  |
| D42663-00-X | Wall plate, Brass, including elbow compression fitting 6, 8, or 10 mm           |
| D42663-22-X | Wall plate, Stainless Steel, including elbow compression fitting 6, 8, or 10 mm |
| V09166      | Wall plate cover                                                                |
| D42572      | Gas label (please, state gas type)