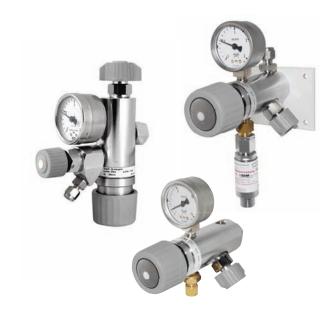

## Weight (approximate)

Brass: 1.5 lbs / 0.7 kg

Stainless Steel: 2.6 lbs / 1.2 kg

Hastelloy® is a registered trademark of Haynes International, Inc. Elgiloy® is a registered trademark of Elgiloy Corp.

TESCOM MiniLabo 2 Point-of-Use regulator for noncorrosive/corrosive gases and mixtures up to 6.0 (99.9999 Vol %) purity with a compact, modular and ergonomic design.

# **MINILABO 2**