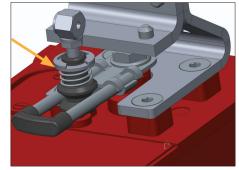

#### Description

We have designed a cutting-edge linkage system for Research Control valves that provides a high level of accuracy while managing the expectations of demanding applications. The patented linkage system ensures accuracy and longevity by avoiding position erosion by use of a spring-loaded dual contact guide.

#### **Improved Accuracy**

The self-adjusting spring loaded beveled guide provides constant contact and improved accuracy. The dual contact rolling guide eliminates the slop associated with standard brackets.

#### **No Cross Forces**

The sliding bolt eliminates cross forces or side loads to extend the life of your packing and trim.

Patent Pending: Application Number—14097989