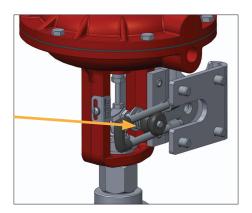

#### Description

We have designed a cutting-edge linkage system for Research Control valves that provides a high level of accuracy while managing the expectations of demanding applications. The patented linkage system ensures accuracy and longevity by avoiding position erosion by use of a spring-loaded dual contact guide.

#### **Improved Accuracy**

The self-adjusting spring loaded beveled guide provides constant contact and improved accuracy. The dual contact rolling guide eliminates the slop associated with standard brackets.

#### **No Cross Forces**

The sliding bolt eliminates cross forces or side loads to extend the life of your packing and trim.

Patent Pending: Application Number—14097989