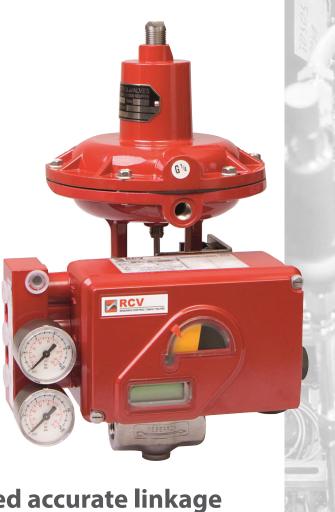

## Research Control® Valves

Patented accurate linkage system for the SRD positioner.

#### **Compact Package**

The small and durable combination of the RCV valve, RCV positioner and our new patented mounting linkage will provide the highest level of performance for your most demanding applications.